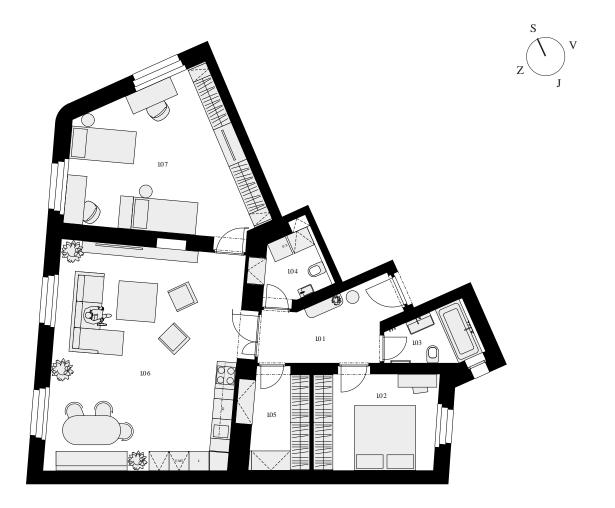

## APARTMENT 6 3+kk

2nd floor • 107,9 m<sup>2</sup> • PERSONAL /

| 6.01       Courtyard       8,20 m²         6.02       Bedroom       11,32 m²         6.03       Bathroom with toilet       4,29 m²         6.04       WC / cleaning room       4,28 m²         6.05       Cloakroom       6,31 m²         6.06       Living room with kitchen       39,27 m²         6.07       Bedroom       23,35 m²         Usable area of rooms       97,02 m²         Vertical constructions       9,28 m²         0.6       Cellar       1,60 m²         TOTAL AREA       107,90 m² |            |                          |                      |
|-----------------------------------------------------------------------------------------------------------------------------------------------------------------------------------------------------------------------------------------------------------------------------------------------------------------------------------------------------------------------------------------------------------------------------------------------------------------------------------------------------------|------------|--------------------------|----------------------|
| 6.03       Bathroom with toilet       4,29 m²         6.04       WC / cleaning room       4,28 m²         6.05       Cloakroom       6,31 m²         6.06       Living room with kitchen       39,27 m²         6.07       Bedroom       23,35 m²         Usable area of rooms       97,02 m²         Vertical constructions       9,28 m²         0.6       Cellar       1,60 m²                                                                                                                         | 6.01       | Courtyard                | 8,20 m <sup>2</sup>  |
| 6.04       WC / cleaning room       4,28 m²         6.05       Cloakroom       6,31 m²         6.06       Living room with kitchen       39,27 m²         6.07       Bedroom       23,35 m²         Usable area of rooms       97,02 m²         Vertical constructions       9,28 m²         0.6       Cellar       1,60 m²                                                                                                                                                                               | 6.02       | Bedroom                  | 11,32 m²             |
| 6.05         Cloakroom         6,31 m²           6.06         Living room with kitchen         39,27 m²           6.07         Bedroom         23,35 m²           Usable area of rooms         97,02 m²           Vertical constructions         9,28 m²           0.6         Cellar         1,60 m²                                                                                                                                                                                                     | 6.03       | Bathroom with toilet     | 4,29 m <sup>2</sup>  |
| 6.06         Living room with kitchen         39,27 m²           6.07         Bedroom         23,35 m²           Usable area of rooms         97,02 m²           Vertical constructions         9,28 m²           0.6         Cellar         1,60 m²                                                                                                                                                                                                                                                      | 6.04       | WC / cleaning room       | 4,28 m <sup>2</sup>  |
| 6.07         Bedroom         23,35 m²           Usable area of rooms         97,02 m²           Vertical constructions         9,28 m²           0.6         Cellar         1,60 m²                                                                                                                                                                                                                                                                                                                       | 6.05       | Cloakroom                | 6,31 m <sup>2</sup>  |
| Usable area of rooms 97,02 m²  Vertical constructions 9,28 m²  0.6 Cellar 1,60 m²                                                                                                                                                                                                                                                                                                                                                                                                                         | 6.06       | Living room with kitchen | 39,27 m <sup>2</sup> |
| Vertical constructions9,28 m²0.6Cellar1,60 m²                                                                                                                                                                                                                                                                                                                                                                                                                                                             | 6.07       | Bedroom                  | 23,35 m <sup>2</sup> |
| 0.6 Cellar 1,60 m <sup>2</sup>                                                                                                                                                                                                                                                                                                                                                                                                                                                                            |            | Usable area of rooms     | 97,02 m²             |
|                                                                                                                                                                                                                                                                                                                                                                                                                                                                                                           |            | Vertical constructions   | 9,28 m <sup>2</sup>  |
| TOTAL AREA 107,90 m²                                                                                                                                                                                                                                                                                                                                                                                                                                                                                      | 0.6        | Cellar                   | 1,60 m²              |
|                                                                                                                                                                                                                                                                                                                                                                                                                                                                                                           | TOTAL AREA |                          | 107,90 m²            |