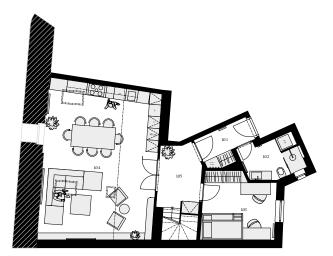

## MAISONETTE APARTMENT 15 · 3+kk

5th floor • 110,9 m<sup>2</sup> • PERSONAL / COOPERATIVE

| 15.01      | Courtyard                | 4,43 m²   |
|------------|--------------------------|-----------|
| 15.02      | Bathroom with toilet     | 5,49 m²   |
| 15.03      | Bedroom                  | 12,00 m²  |
| 15.04      | Living room with kitchen | 44,98 m²  |
| 15.05      | Entrance hall            | 6,77 m²   |
| 15.06      | Bedroom                  | 23,07 m²  |
| 15.07      | Bathroom with toilet     | 4,46 m²   |
|            | Usable area of rooms     | 101,20 m² |
|            | Vertical constructions   | 8,10 m²   |
| 0.15       | Cellar                   | 1,60 m²   |
| TOTAL AREA |                          | 110,90 m² |
|            |                          |           |