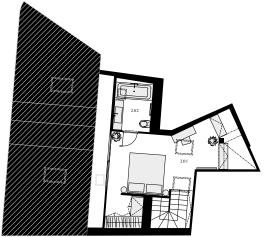

## MAISONETTE APARTMENT 15 · 3+kk

5th floor • 110,9 m<sup>2</sup> • PERSONAL / COOPERATIVE

| 15.01      | Courtyard                | 4,43 m²   |
|------------|--------------------------|-----------|
| 15.02      | Bathroom with toilet     | 5,49 m²   |
| 15.03      | Bedroom                  | 12,00 m²  |
| 15.04      | Living room with kitchen | 44,98 m²  |
| 15.05      | Entrance hall            | 6,77 m²   |
| 15.06      | Bedroom                  | 23,07 m²  |
| 15.07      | Bathroom with toilet     | 4,46 m²   |
|            | Usable area of rooms     | 101,20 m² |
|            | Vertical constructions   | 8,10 m²   |
| 0.15       | Cellar                   | 1,60 m²   |
| TOTAL AREA |                          | 110,90 m² |
|            |                          |           |